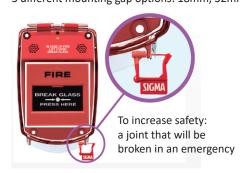

The battery has a duration of 3 years, and incorporates a low consumption LED.

An additional gasket can be installed to prevent misuse, with the gasket only being removed in an emergency.

3 different mounting gap options: 18mm, 32mm (standard) and 50mm.