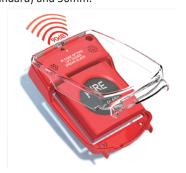

#### Description

Easy-to-install polycarbonate protective cover valid for AE/SA-PT and AE/V-PSAT pushbuttons.

Ideal to protect them from vandalism, accidental damage or misuse. It includes an alarm with integrated battery and when lifting the cover, the device emits a pre-alarm of 90dB, alerting the user that the device is only for emergencies.