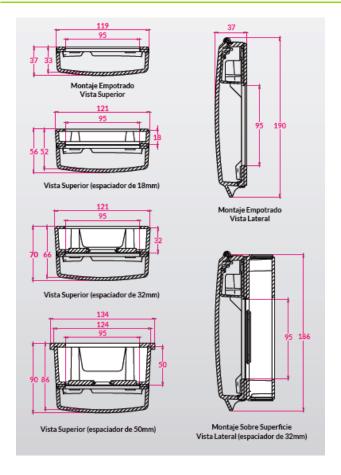

#### **Dimensions**

The battery has a duration of 3 years, and incorporates a low consumption LED.

An additional gasket can be installed to prevent misuse, with the gasket only being removed in an emergency.

3 different mounting gap options: 18mm, 32mm (standard) and 50mm.