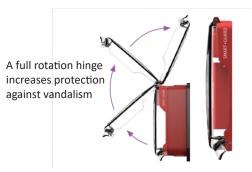

### TECHNICAL CHARACTERISTICS

Designed for easy installation, it can be installed in just minutes.

Its design is aesthetic and modern.

An additional 90dB battery alarm can be installed to increase the security of the device being protected.