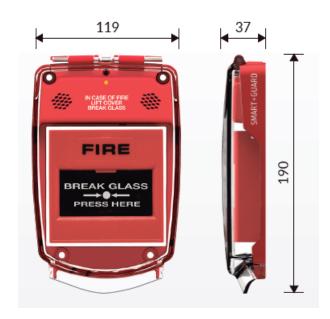

## PUSHBUTTON PROTECTOR FOR OUTDOORS

# **AE/V-SGE**

#### Description

Easy-to-install polycarbonate protective cover valid for AE/SA-PT and AE/V-PSAT pushbuttons.

Ideal to protect them from vandalism, accidental damage or misuse. It includes an alarm with integrated battery and when lifting the cover, the device emits a pre-alarm of 90dB, alerting the user that the device is only for emergencies.

#### **Dimensions**







### TECHNICAL CHARACTERISTICS

Designed for easy installation, it can be installed in just minutes.

Its design is aesthetic and modern.

An additional 90dB battery alarm can be installed to increase the security of the device being protected.

The battery has a duration of 3 years, and incorporates a low consumption LED.

An additional gasket can be installed to prevent misuse, with the gasket only being removed in an emergency.

3 different mounting gap options: 18mm, 32mm (standard) and 50mm.